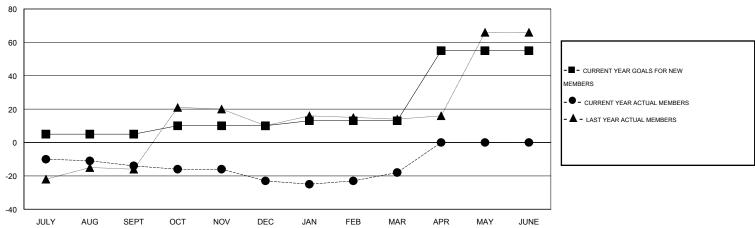

## GOALS AND ACTUAL MEMBERS CUMULATIVE

| DROPPED CLUBS: 0  DROPPED MEMBERS |    | 12 CLUBS OF 33 ADDED 1 OR MORE NEW MEMBERS | GENDER DISTRIBU<br>MALE<br>FEMALE | TION<br>441 (45.84%)<br>521 (54.16%) |     |
|-----------------------------------|----|--------------------------------------------|-----------------------------------|--------------------------------------|-----|
| DECEASED                          | 7  | CLICK HERE FOR HEALTH                      |                                   |                                      | 638 |
| CLUB CANCELLED                    | 0  | ASSESSMENT DATA                            | FAMILY UNIT MEMBERS               |                                      |     |
| OTHER                             | 47 |                                            | HEAD OF HOUSEHOLD                 |                                      | 319 |
| TOTAL                             | 54 |                                            | NON-HEAD OF HOUSEHOL              | D                                    | 319 |