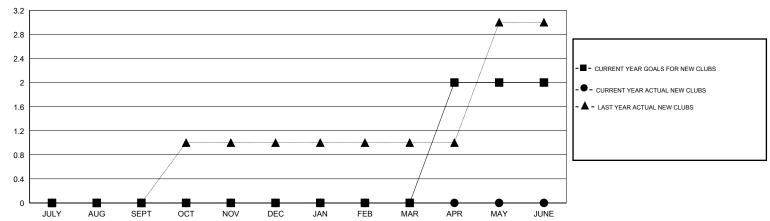

OCT/NOV/DEC           | 0                | 0                   | 0                          | 0                           | OCT/NOV/DEC   | 5                  | 7                          | 16                           | -9                          |
| JAN/FEB/MAR           | 0                | 0                   | 0                          | 0                           | JAN/FEB/MAR   | 3                  | 21                         | 16                           | 5                           |
| APR/MAY/JUNE          | 2                | 0                   | 0                          | 0                           | APR/MAY/JUNE  | 42                 | 0                          | 0                            | 0                           |

## GOALS AND ACTUAL NEW CLUBS CUMULATIVE



## GOALS AND ACTUAL MEMBERS CUMULATIVE



| DROPPED CLUBS: 0  DROPPED MEMBERS |    | 12 CLUBS OF 33 ADDED 1 OR MORE NEW MEMBERS | GENDER DISTRIBU<br>MALE<br>FEMALE | TION<br>441 (45.84%)<br>521 (54.16%) |     |
|-----------------------------------|----|--------------------------------------------|-----------------------------------|--------------------------------------|-----|
| DECEASED                          | 7  | CLICK HERE FOR HEALTH                      |                                   |                                      | 638 |
| CLUB CANCELLED                    | 0  | ASSESSMENT DATA                            | FAMILY UNIT MEMBERS               |                                      |     |
| OTHER                             | 47 |